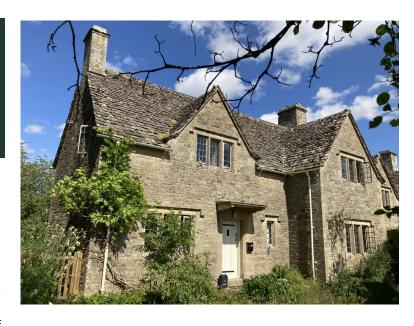

## Stuart Cottage Miserden

## PROPERTY DESCRIPTION

A three bed semi-detached cottage, set in the village of Miserden. The property comprises on the ground floor; kitchen/diner, two reception rooms (one with woodburner), utility and WC. Upstairs is a bathroom with a bath and separate shower unit and three good sized bedrooms. A well established large garden wraps around the property. The property is serviced by mains water via a private supply, private drainage, heating via a Biomass Boiler all of which will be recharged by Miserden Estate.