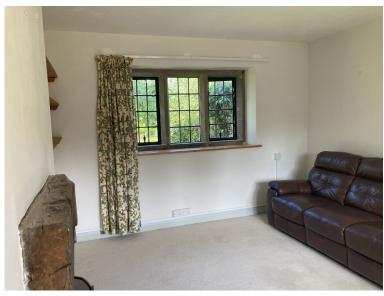

## PROPERTY DESCRIPTION

A three bed semi-detached cottage, set in the village of Miserden. The property comprises on the ground floor; kitchen/diner, two reception rooms (one with woodburner), utility and WC. Upstairs is a bathroom with a bath and separate shower unit and three good sized bedrooms. A well established large garden wraps around the property. The property is serviced by mains water via a private supply, private drainage, heating via a Biomass Boiler all of which will be recharged by Miserden Estate.