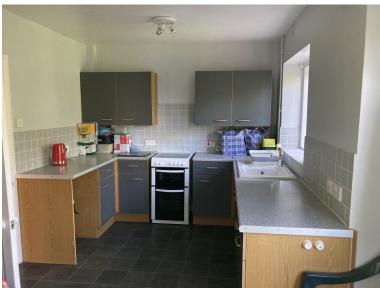

## PROPERTY DESCRIPTION

A three bed semi-detached cottage, set in the village of Miserden. The property comprises on the ground floor; kitchen/diner, two reception rooms (one with woodburner), utility and WC. Upstairs is a bathroom with a bath and separate shower unit and three good sized bedrooms. A well established large garden wraps around the property. The property is serviced by mains water via a private supply, private drainage, heating via a Biomass Boiler all of which will be recharged by Miserden Estate.