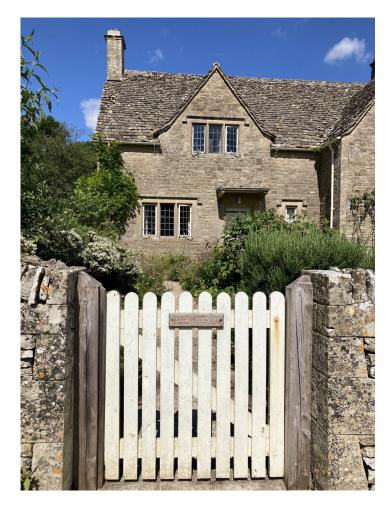

## Stuart Cottage Miserden

## PROPERTY DESCRIPTION

A three bed semi-detached cottage, set in the village of Miserden. The property comprises on the ground floor; kitchen/diner, two reception rooms (one with woodburner), utility and WC. Upstairs is a bathroom with a bath and separate shower unit and three good sized bedrooms. A well established large garden wraps around the property. The property is serviced by mains water via a private supply, private drainage, heating via a Biomass Boiler all of which will be recharged by Miserden Estate.