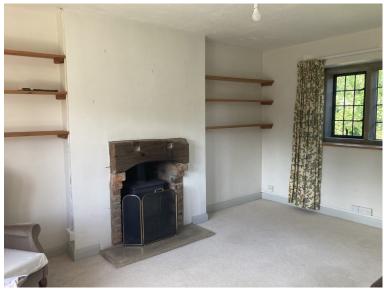

## PROPERTY DESCRIPTION

A three bed semi-detached cottage, set in the village of Miserden. The property comprises on the ground floor; kitchen/diner, two reception rooms (one with woodburner), utility and WC. Upstairs is a bathroom with a bath and separate shower unit and three good sized bedrooms. A well established large garden wraps around the property. The property is serviced by mains water via a private supply, private drainage, heating via a Biomass Boiler all of which will be recharged by Miserden Estate.